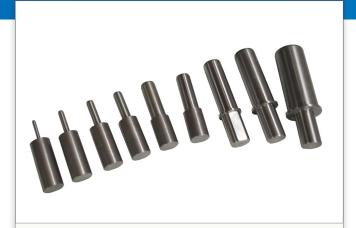

## **Product features and specifications**

| Hose capacity external                                 | 1/4" to 2"                                                             |
|--------------------------------------------------------|------------------------------------------------------------------------|
| Hose capacity internal                                 | 5/8" to 2"                                                             |
| Blade - 7 of 1/4" to 1.1/4"                            | High speed steel, with 2 cutting edges for external and 1 for internal |
| Mandrels standard set external 9 off                   | 1/4" to 2" mandrels                                                    |
| Mandrels internal - Available to purchase individually | 5/8" to 2" mandrels                                                    |
| Dimensions                                             | 520mm x 220mm x 65mm                                                   |
| Packed Dimensions / Net Weight / Gross Weight          | 680mm x 170mm x 160 mm / 8 Kgs / 12 Kgs                                |