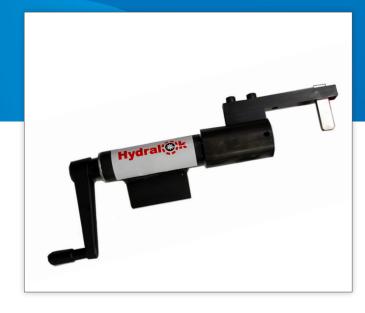

## **HS1 - Hand Skiving Tool**

## **Skiving Tool**

Hand operated, vice mounted skiving tool

HS1 has a full set of internal and external mandrels available. Ask sales for more details.

- Hose Capacity external skiving from 1/4" to 2" and internal skiving from 5/8" to 2"
- Suitable for multispiral hose applications

## **Product features and specifications**

| Hose capacity external                                 | 1/4" to 2"                                                             |
|--------------------------------------------------------|------------------------------------------------------------------------|
| Hose capacity internal                                 | 5/8" to 2"                                                             |
| Blade - 7 of 1/4" to 1.1/4"                            | High speed steel, with 2 cutting edges for external and 1 for internal |
| Mandrels standard set external 9 off                   | 1/4" to 2" mandrels                                                    |
| Mandrels internal - Available to purchase individually | 5/8" to 2" mandrels                                                    |
| Dimensions                                             | 520mm x 220mm x 65mm                                                   |
| Packed Dimensions / Net Weight / Gross Weight          | 680mm x 170mm x 160 mm / 8 Kgs / 12 Kgs                                |